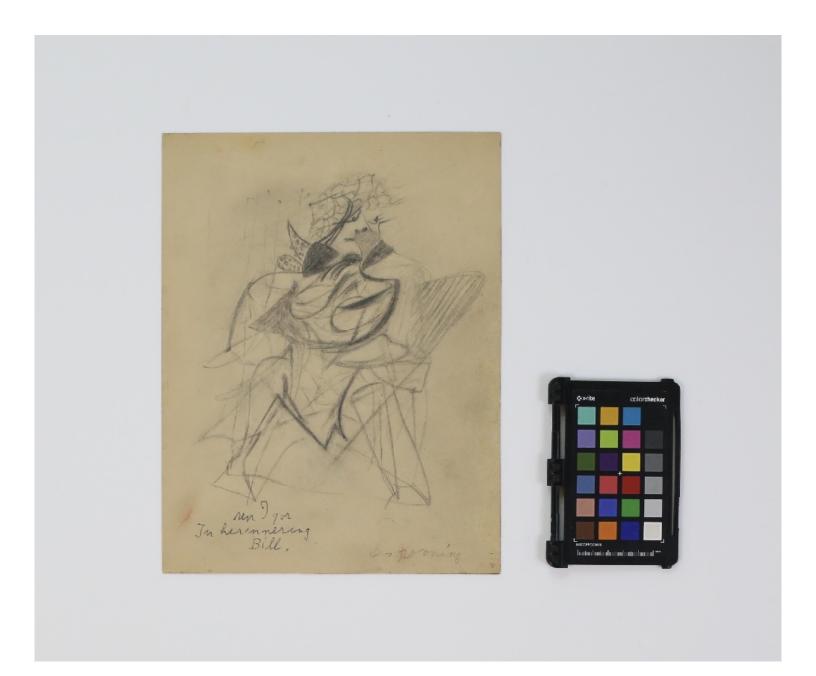

## PROJECT DETAILS

| Artist:    | Willem De Kooning             |
|------------|-------------------------------|
| Title:     | Woman II                      |
| Date:      | 1952                          |
| Medium:    | Graphite on paper             |
| Size:      | 11 1/2 x 8 3/4 inches         |
| Sig. Loc.: | Recto, bottom-right in pencil |
| Signature: | 'de Kooning'                  |

## POST-TREATMENT CONDITION REPORT

—

Overall Condition:

This graphite drawing on paper is in good condition overall.

Structural Condition:

The paper is structurally intact and does not present tears, paper losses, or planar distortions. There is an area of adhered paper in the right edge which appears to be original to the execution of the artwork.

### Visual Condition:

The paper is moderately oxidized from contact with acidic material and a natural process of aging due to light exposure. This is visible throughout the sheet with occasional mild oil and adhesive stains in places in the recto. The medium remains well preserved overall.

Respectfully,

Scott Krawitz

Recto - AL28546 - Willem De Kooning 'Woman II'