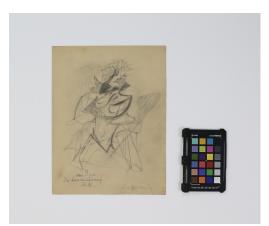

## PROJECT DETAILS

| Artist:    | Willem De Kooning             |
|------------|-------------------------------|
| Title:     | Woman II                      |
| Date:      | 1952                          |
| Medium:    | Graphite on paper             |
| Size:      | 11 1/2 x 8 3/4 inches         |
| Sig. Loc.: | Recto, bottom-right in pencil |
| Signature: | 'de Kooning'                  |

## POST-TREATMENT CONDITION REPORT

—

Overall Condition:

This graphite drawing on paper is in good condition overall.

Structural Condition:

The paper is structurally intact and does not present tears, paper losses, or planar distortions. There is an area of adhered paper in the right edge which appears to be original to the execution of the artwork.

### Visual Condition:

The paper is moderately oxidized from contact with acidic material and a natural process of aging due to light exposure. This is visible throughout the sheet with occasional mild oil and adhesive stains in places in the recto. The medium remains well preserved overall.

Respectfully,

Scott Krawitz

Recto - AL28546 - Willem De Kooning 'Woman II'