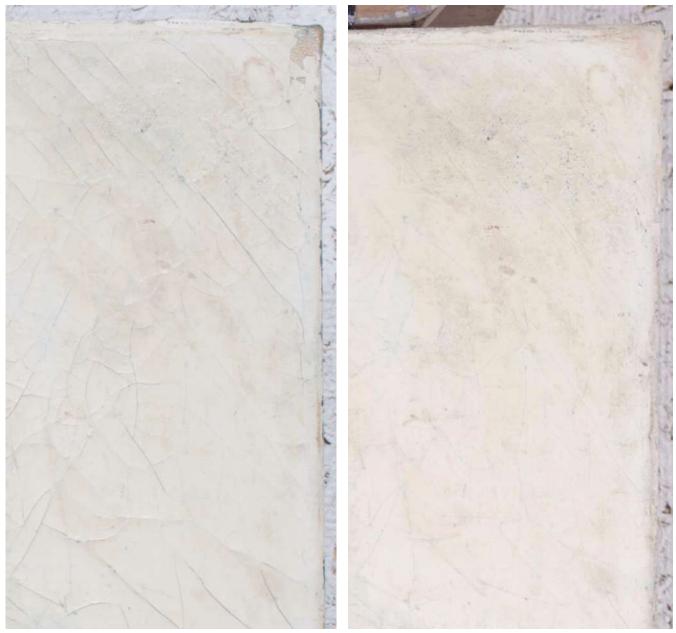

Right edge detail, before treatment

Right edge detail, after treatment

LR corner, before treatment

LR corner, after treatment

Verso, before treatment

Verso, after treatment