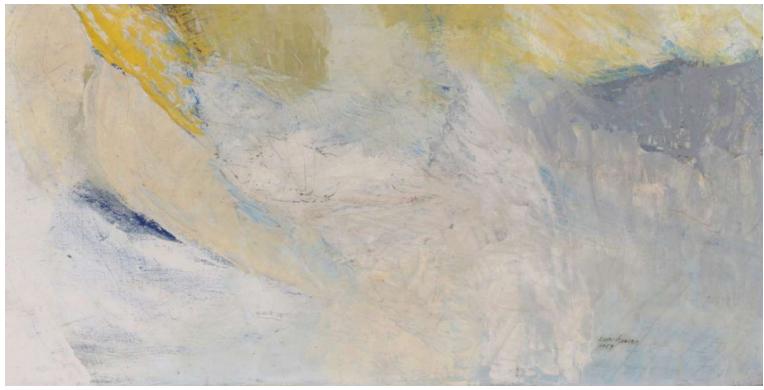

| Gallery Code: HTG-HESSE001-19021        |    |
|-----------------------------------------|----|
| Artist: Eva Hesse (1936-1970)           |    |
| Title: Landscape Forms, 1959            |    |
| Medium: oil on canvas                   |    |
| <b>Dimensions: L:</b> 30 <b>x W:</b> 24 | in |
|                                         |    |

#### Documentation

- digital images before, during and after treatment
- written condition and treatment proposal
- written treatment report including treatment images

Overall, before treatment

Overall, after treatment