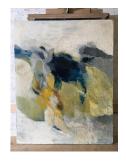

| Gallery Code: HTG-HESSE001-19021        |    |
|-----------------------------------------|----|
| Artist: Eva Hesse (1936-1970)           |    |
| Title: Landscape Forms, 1959            |    |
| Medium: oil on canvas                   |    |
| <b>Dimensions: L:</b> 30 <b>x W:</b> 24 | in |
|                                         |    |