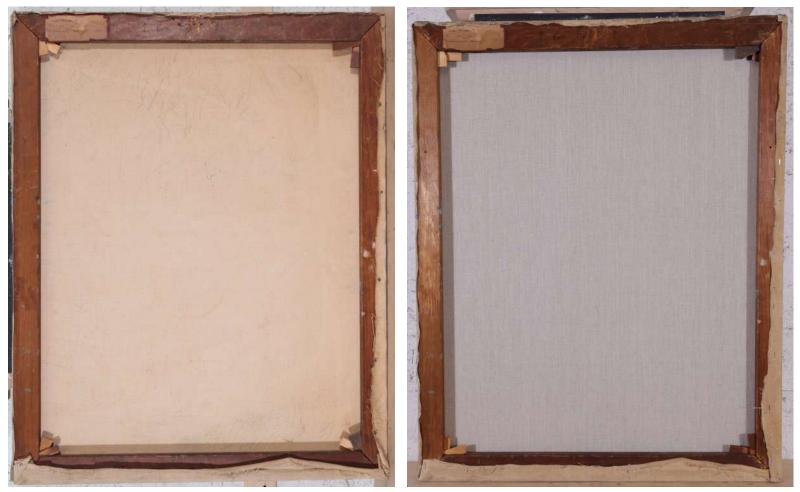

Right edge detail, before treatment

Right edge detail, after treatment

LR corner, before treatment

LR corner, after treatment

Verso, before treatment

Verso, after treatment