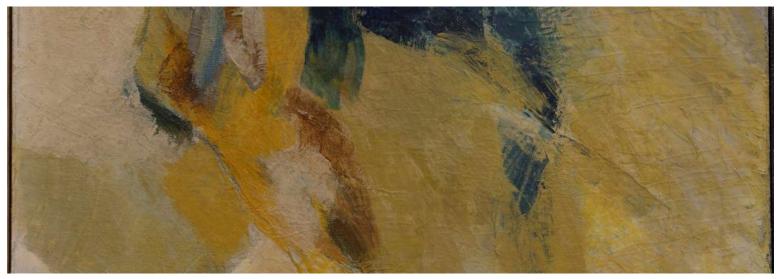

| Gallery Code: HTG-HESSE001-19021        |    |
|-----------------------------------------|----|
| Artist: Eva Hesse (1936-1970)           |    |
| Title: Landscape Forms, 1959            |    |
| Medium: oil on canvas                   |    |
| <b>Dimensions: L:</b> 30 <b>x W:</b> 24 | in |
|                                         |    |

#### Documentation

- digital images before, during and after treatment
- written condition and treatment proposal
- written treatment report including treatment images

Overall, before treatment

Overall, after treatment